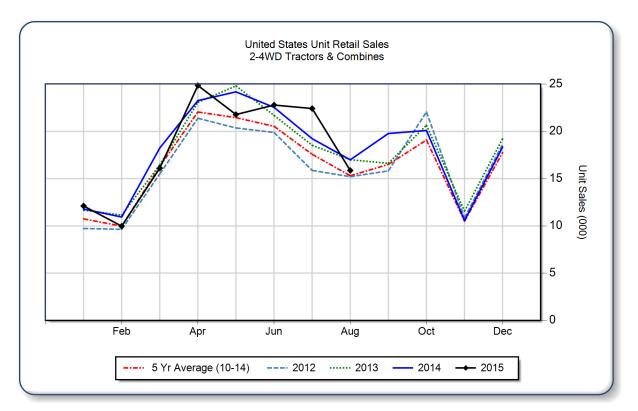

## August 2015 Flash Report United States Unit Retail Sales

Copyright, AEM. All rights reserved. If data is referenced, please acknowledge AEM as the source.

|                                | August |        |       | YTD - August |         |       | Beginning<br>Inventory |
|--------------------------------|--------|--------|-------|--------------|---------|-------|------------------------|
|                                | 2015   | 2014   | %Chg  | 2015         | 2014    | %Chg  | Aug 2015               |
| <b>2WD Farm Tractors</b>       |        |        | ,     |              |         |       |                        |
| < 40 HP                        | 8,802  | 8,694  | 1.2   | 84,102       | 78,150  | 7.6   | 64,229                 |
| 40 < 100 HP                    | 4,833  | 4,990  | -3.1  | 39,967       | 39,352  | 1.6   | 30,933                 |
| 100+ HP                        | 1,567  | 2,248  | -30.3 | 16,528       | 20,648  | -20.0 | 10,161                 |
| <b>Total 2WD Farm Tractors</b> | 15,202 | 15,932 | -4.6  | 140,597      | 138,150 | 1.8   | 105,323                |
| 4WD Farm Tractors              | 160    | 331    | -51.7 | 1,958        | 3,509   | -44.2 | 1,023                  |
| <b>Total Farm Tractors</b>     | 15,362 | 16,263 | -5.5  | 142,555      | 141,659 | 0.6   | 106,346                |
| Self-Prop Combines             | 501    | 728    | -31.2 | 3,339        | 5,500   | -39.3 | 1,481                  |